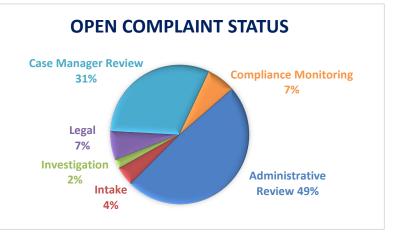

#### **Open Case Status**

|                       |           | Program Type      |     | Total |  |  |
|-----------------------|-----------|-------------------|-----|-------|--|--|
| Status                | Engineers | Land<br>Surveyors | OSW |       |  |  |
| Administrative Review | 9         | 12                | 1   | 22    |  |  |
| Intake                | 2         | 0                 | 0   | 2     |  |  |
| Investigation         | 0         | 1                 | 0   | 1     |  |  |
| Legal                 | 1         | 2                 | 0   | 3     |  |  |
| Case Manager Review   | 5         | 9                 | 0   | 14    |  |  |
| Compliance Monitoring | 2         | 1                 | 0   | 3     |  |  |
| Total                 | 19        | 25                | 1   | 45    |  |  |